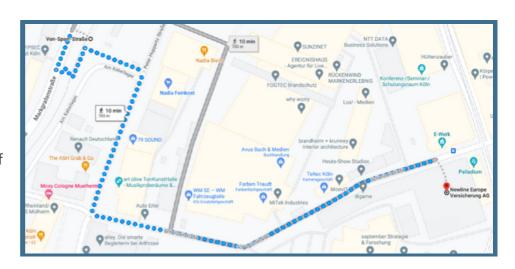

From the stop "Von-Sparr-Straße" a small footpath (Am Kabellager) leads off, from which you turn right onto Peter-Huppertz-Straße. (See map extract) Follow the road for about 50 metres and turn left at the right of way onto Schanzenstraße. Follow Schanzenstraße to the right until you reach number 38. It will take you approx. 8 minutes by foot to our office.